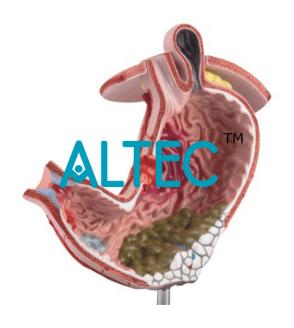

## **Gastric Diseases Model**

This 1-piece life size model describes the most common pathologies of the stomach including ulcerated gastric cancer, pyloric stenosis, gastric ulcer, chronic atrophic gastritis, hiatal hernia, bleeding gastritis and carcinoma: all the pathologies are represented in high detail.