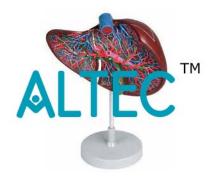

## **Liver Section With Gall Bladder**

The model, 1,5X life size, shows the liver and gallbladder in open section with the complex network of vessels and bile ducts, displayed in different colors for clarity of examination.