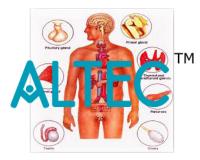

#### Organs Of The Endocrine System

Model of Organs of the Human Endocrine System. This model shows the external structure of the following human endocrine organs: pituitary gland, thyroid gland, adrenal gland, testis, pancreas, parathyroid gland, ovary.