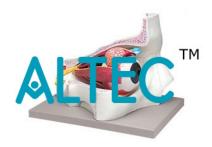

## Eye With Orbit 5x life Size 4 Parts

his 5x life size model shows the eyeball with optic nerves and muscles in its natural position in the bony orbit. The removable parts are: rectus lateralis muscle, levator palpebrae superioris muscle with lacrimal gland, eyeball with extrinsic eye muscles, base of bony orbit. Mounted on base.