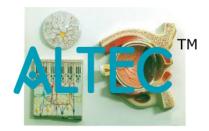

## **Human Eye Demonstration Model**

with cut-away to show inner anatomy, including optic nerve and disc, macula, retina, central retinal artery and vein. Lens and cornea are removable. Mounted on base with education card.