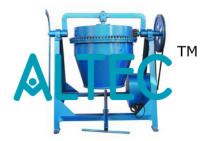

## **Concrete Mixer (Laboratory Type)**

The Concrete Mixers are available in two versions for Laboratory or field use. The field models are hand operated. This portable concrete mixer has rubber tyred wheelsand a towing tongue so that it can be towed and moved around by hand. Its rotationis powered by single-phase electric motor or by hand . The lever allows the concrete to be tipped into a wheel-barrowor mixing pan. The driving shaft is mounted on sealed ball bearing The counter balanced drum swivels and tilt 360° for easy and complete discharge.