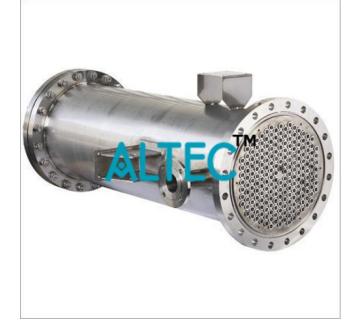

#### **Technical Specification :**

Shell and Tube Heat Exchanger

A miniature shell and tube heat exchanger for use with an Heat Exchanger Service Unit.

Comprises an outer shell and seven internal tubes. There are two transverse baffles inside the shell.

Four temperature sensors are supplied in tappings at fluid inlets and outlets.

The heat exchanger is constructed from stainless steel tube and clear acrylic. It is mounted on a PVC baseplate which is designed to be installed on the plinth of the Heat Exchanger Service Unit without the need for tools.

The stainless steel tubes can be removed from the heat exchanger for cleaning.

A comprehensive instruction manual is included.

**Technical Details:** 

Hot fluid in the inner tubes and cold fluid in outer shell to minimise heat loss from the exchanger without the need for additional insulation.

Seven stainless steel tubes, 6.35mm OD.

The outer annulus, end caps and baffles constructed from clear acrylic to allow visualisation of the heat exchanger construction and minimise thermal losses.