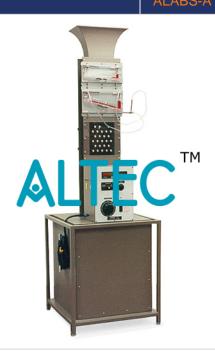

#### **Description:**

Cross Flow Heat Exchanger

#### **Technical Specification:**

Cross Flow Heat Exchanger

A small-scale cross flow heat exchanger system for use with the Heat Exchanger Service unit to teach the fundamentals concepts of heat transfer.

Some parts in the heat exchanger such as probes and axial fan can be easily removed for cleaning.

The enables variation of the parameters involved in the cross flow exchange process and therefore a complete analysis of the phenomena.

K-type thermocouples measure the inlet and outlet water and air temperatures, as well as permitting the connection.

The air mass flow rate is derived using an air velocity sensor.

The mounted on a PVC base plate which is designed to be installed on the plinth of the Heat Exchanger Unit without the need for tools.