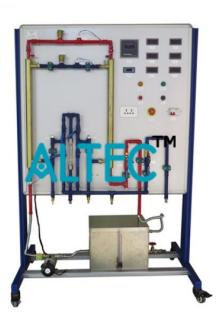

## **Technical Specification:**

**Tubular Heat Exchanger** 

To determine the overall heat transfer coefficient 'U' in the parallel flow and counter-flow heat exchanger and to plot the temperature profile on the cold water and hot water circuit.

## Specification:

A small-scale Tubular Heat Exchanger system for use with an Heat Exchange Service Unit to teach the fundamental concepts of heat exchangers.

Comprises a number of sections of concentric tubes, the outer section constructed from clear acrylic for visibility and the inner tube from stainless steel.