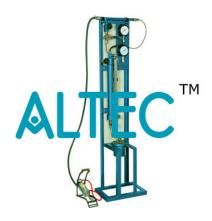

## **Concrete Permeability Apparatus**

The set up consist of permeability cell, water reservoir and pressure lines, with glass bottles.

Consists of a metal cylinder with a ledge at the bottom for retaining the specimen, a flange at the top, removable cover plate and a funnel. A rubber gasket is seated in matching grooves, between the cell and the cover plate, to render the joint water tight. Internal working size of the cell will be 100mm dia X 100mm hight.

Water reservoir consists of a length of metal pipe, 50 to 100 mm in diameter and about 500 mm long. The reservoir fitted with a graduated side arm gauge-glass for admitting water and compressed air and a cock for drainage, bleeding and connection to the permeability cell.

Pressure lines heavy duty armoured rubber hose with end fittings. Complete with glass bottles but without compressor. For specimen size  $100 \times 100 \text{ mm}$ .

Concrete permeability tester for three specimens of 100mm dia x 100mm height or 150mm dia x 150mm height or 150mm cube also available.