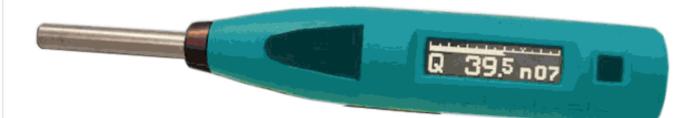

## **Concrete Test Hammer**

Measuring range 10 to 70 N/mm<sup>2</sup> compressive strength (below 25 N/mm<sup>2</sup> type P is better suited). Impact energy = 2,207 Nm. Rebound values are read from a scale. Testing the compressive strength of a prefabricated concrete girder. Rebound values are recorded by an assistant who will calculate mean values and read compressive strength values from a conversion diagram.