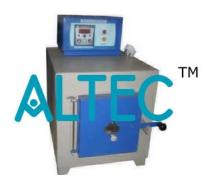

#### **Laboratory Muffle Furnace**

Mild weight with fiber wool insulation. Exterior made from G.I. sheets powder lined. Temperature managed through Digital Digital Temperature Controller.

Temp. Vary : one thousand°C or 1200°C