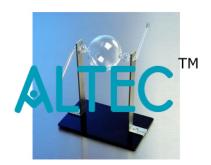

## **Heros Engine**

:A functional glass model of the earliest form of steam turbine. Comprising a borosilicate glass bulb 70mm dia. approx., with side arms bent at right angles and formed into jets at their tips. The bulb is carried upon a metal stand, which leaves it free to rotate about its horizontal axis. If about 25 to 30ml of water are introduced into the bulb and boiled the issuing steam causes rapid rotation. Supplied without burner.