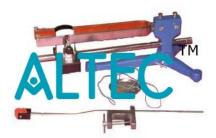

## **Description :**

**Meldes Apparatus** 

Meldes Apparatus is used to demonstrate stationary waves by means of stretched strings. Consists of an electrically maintained tuning fork, bench clamp pulley, scale pan, & meter scale.