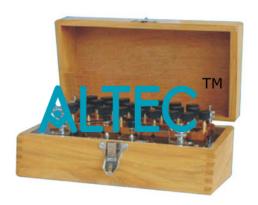

## **Post Office Box Plug Type**

Plug type, with three pairs of ratio coils of 10,100 and 1000 ohms and 16 series coils from 1 to 5000 ohms, total 11,110 ohms, giving a range from 0.01 ohm to 1,111,000 ohms. Two tapping keys are provided for battery and galvanometer. Accuracy ratio coils ±0.05%, others ±0.1%.