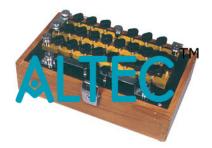

## **Description :**

**Post Office Box Wheatstone Bridge** With two ratio dials of 10,100 and 1000 ohms each and a resistance arm of four dials, each of ten coils of 1, 10, 100 and 1000 ohms, giving total resistance of 11,110 ohms, with 4 mm socket terminals for battery, galvanometer and unknown resistance. Highly stabel resistances are used. Accuracy  $\pm 0.1\%$ .