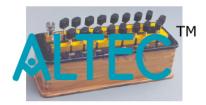

## **Description:**

Resistance Box Plug Pattern All plugs are turned to a fine standard taper and are interchangeable. These are moulded in fluted plastic tops. The brass blocks are undercut and are fitted to a thick insulating plate. Heavy 4 mm brass terminals are used. Coils are non-inductively wound and are treated to be strain-free. Coil values are engraved on the plate and an infinity plug is also included.