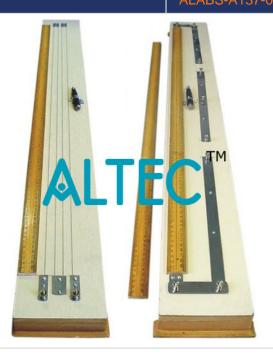

### **Wheatstone Bridge One Metre**

This substantial bridge has broad, heavily plated brass strips mounted on polished hardwood base. Terminals with 4 mm. sockets are provided. The 24 SWG constantan wire is stretched along the top of a meter scale in mm. and cm. Supplied WITH JOCKEY. Dimensions 1.13 mm x 80 mm x 50 mm approx.