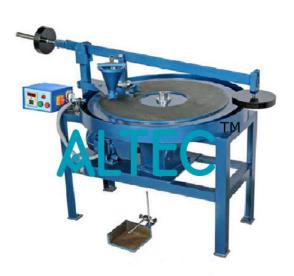

## **Tile Abrasion Tester**

The tile sample is pressed under a specified load against a grinding path strewn evenly with an abrasive powder revolving at the rate of 30 + 1 r.p.m. At the end of 100 revolutions of the disc the second parallel side of the tile is subjected to wear for an equal number of revolutions of the disc. The wear of tile is measured using a thickness gauge. The Abrasion testing machine consists of a replaceable grinding path fitting on to a disc rotating its vertical axis. The rotating disc and grinding path are enclosed by a circular tray. A bracket holds the specimen. The loading is by a counter balanced lever. A funnel is provided to facilitate charging the grinding path with abrasive powder. Supplied complete with automatic preset revolution counter and one 7.5 kg weight but without abrasive powder and thickness gauge. Suitable for operation 230 V, single phase, Ac supply.