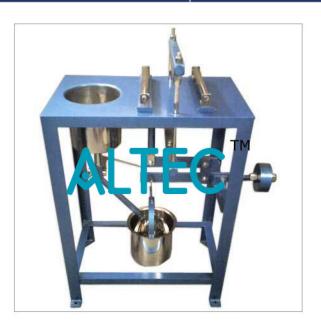

## **Tile Flexural Testing Machine**

concrete flooring tiles. We are one of the leading manufacturers of Tile Flexure Testing Machines. Our machines are manufactured using best raw materials to ensure good functionality and durability.

## **Functionality:**

The Tile Flexure Testing Machine is a double lever loading machine where load is placed by a flow of lead metal that automatically stops as the sample breaks. The sample is mounted between rollers which are 40mm or 12mm in dia. Bearing rollers can be placed at center distances of 150, 200 or 270mm. The unit comes equipped with a 20 Kg lead metal