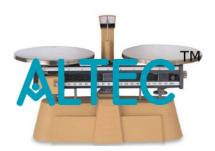

## **Balance Double Beam**

Two pan balance for accurate and rapid weighing up to 2 Kg. when used with supplementary masses. The balance has a cast alloy base and featured angled beam with center reading poises, magnetic damping, spring loaded zero adjust compensator, precision ground knives and cross braced aluminum alloy beam.. Beams: 0 to 200g x 10gm.

Beams: 0 to 10g x 0.1gm.

Pan stainless steel dia: 150 mm.

Accessory: Tare and rod optional