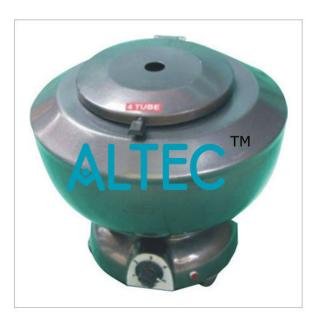

## **Medico Clinical Centrifuge**

Dome type, sturdy, stable, heavy body with silently mounted motor for vibration-free performance with builtin 5-speed regulator and one non-removeable swingout rotor. Complete with tube carriers. Maximum speed 3500 RPM. Neatly finished in stoving enamel paint.

## Medical/Clinical (i) (ii) (iii)

Capacity (ml.) 4 x 15 6 x 15 8 x 15

Max. RCF g 1850 1600 1600

Doctor

Max. RCF g 1250 1250 1250

Address: 75, Lajpat Nagar-IV, New Delhi-110024 Phone: +91-9311469084