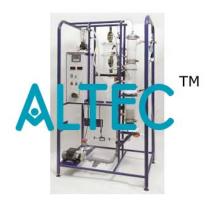

## **Anaerobic Reactor**

- Simple change of reactor configurations
- The reactors are made of glass so the contents are fully visible
- Accurate control of temperature to suit the bacteria
- Provision for sampling of liquids and gases
- Automatic pH control with two dosing pumps
- Accurate and highly visual measurement of gas produced
- Provision for fitting user supplied instrumentation
- Very low back pressure on reactor from gas collector
- Optional data logging system with software

## Capabilities:

- Optimising reactor start up (acclimation of biomass)
- Effect of temperature, pH, residence time etc
- Investigation of hydraulic loading (feed rate)
- · Effect of effluent strength and nutrient deficiency
- Effect of recirculation ratio and fluidisation
- · Comparing efficiency of different configurations
- Investigation of bacteria type
- Acidogenesis and Methanogenesis process demonstrations