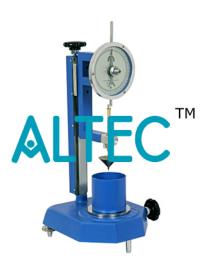

## **Cone Penetrometer**

It will consist of metallic cone with half angle of 15? -30  $\pm$ 15? and 30.50mm coned length. It will be fixed at the end of a metallic rod with a disc at the top of the rod so as to have a total sliding weight of 148 $\pm$ 0.5 gms. The total rod shall pass through two guides. (to ensure vertical movement) fixed to a stand. Suitable provision will be made for clamping the vertical rod at any desired height above the surface of the paste in the trough. A brass trough 50 mm internal diameter and 50 mm depth will be provided as per IS specification resting on M.S.bars