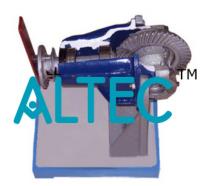

#### **Demonstration Differential Gear**

True to the original pattern, an all metallic model showing clearly the member of action of a differential gear box.

#### **Specification :**

The unit is with ail milling machine auto gears and essential parts such as rear axle with brake drum and wheel etc. Complete mounted on  $45 \times 45$  cm. wooden base.