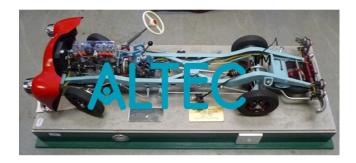

## **Demonstration Car Chasis**

The model consists of all essential parts such as steering, front axle, clutch, gear box, gamble joint and differential gear. The model can be actuated by a cank handle and demonstrates thereby the power transmission to the driving wheels. The brakes are actuated by a hand lever.