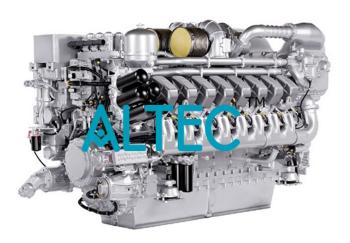

## **Motor Car Engine Diesel**

Fuel injectors are connected to camshaft and cam shaft is connected to crank shaft by gears and the both are completely exposed. By turning a crank handle attached to on a end of a drank shaft, pistons move, intake and exhaust valves open and close. 2.5 volts bulbs (above each cylinder) flashes to show proper firing order. The convenient size and ruggedly built model is mounted on a wooden base.