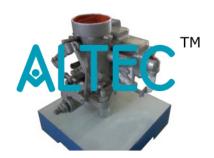

## **Actual Working Model of Steering**

In this model the working of steering system of a car is shown with the help of actual parts assembled on a wooden board. All the necessary parts of steering system of a car are shown in actual working form. This model helps the student to understand the working of the steering system of a car very easily. It is specially made dissectible for demonstration purposes.