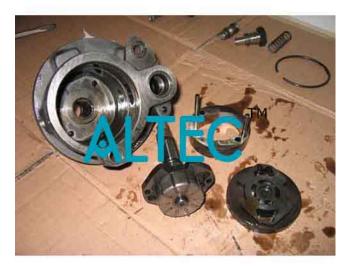

## **Description :**

Actual Working Model of Power Steering

In this model the working of power

steering system of a car is shown with the help of actual parts assembled on a wooden board. All the necessary parts of power steering system of a car are shown in actual working form. This model helps the student to understand the working of the power steering system of a car very easily. It is specially made dissectible for demonstration purposes.