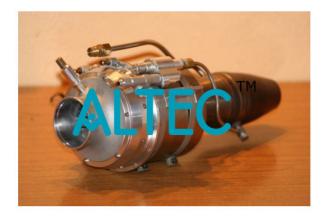

#### **Gas Turbine Turbojet Engine**

The Section cut model is constructed of light and strong metal showing Air intake, Axial flow double stage compressor. Fuel supply, Combustion Chamber, Turbine Rotor, Jet Thrust, Exhaust etc. Complete on wooden base. Size 45x20x25 cm. Approximately.