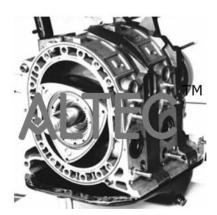

#### Wankel Engine

The model demonstrates the principle, operation. It is cutaway to show the internal constructional details. Unlike other engines the rotary piston engine avoids reciprocating parts. The power pistons an arch like triangular rotor which on rotating generates an epitrechoid. Mounted on well polished wooden base with printed diagrams.