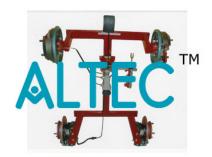

## **Working Model OF Different Types of Brakes**

This model contain two disc brakes in the front and two drum brakes at the rear and it is made out of original parts such as two master cylinder Assembly (one sectioned and one working) wheel cylinder, Brake drum, Brake shoes, calipers etc. Suitably sectioned and mounted on a sturdy iron frame. By operating the lever provided, the working procedure of the model can be demonstrated.