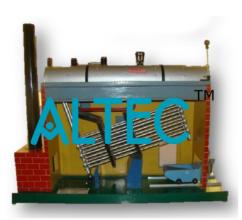

## **Description:**

**Babcock And Wilcox Boiler** It is a water tube boiler. The shell is 15 cm in diameter and 75 cm in length and is fitted with a super heater and with inclined water tubes over the furnace connected with headers. The model is fitted with stop valve, safety valve, water gauge, steam gauge. Manhole, mudhole, regulating draught door, damper with counter weight and chimney. Seating and brick work are shown in % cod work. The model is: approximately one meter in length 28 cm. In breadth and 77 cm. High