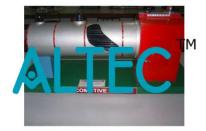

## **Locomotive Boiler**

The model is especially designed to understand the working of a locomotive steam boiled. The steel shell is of about 20 cm dia. and 60 cm in length. The fire box is provided with a door and grate. The dissected barrel shows its inside view. Hot gases after passing through the fire tubes enter the smoke box with a door, bozzle and the blast pipe, the model is approximately 100 cm. in length ,45 cm. high and 35 cm in breadth and is complete with whistle, steam dome, safety valve, check valve, steam regulation water and steam gauges