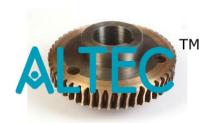

## Worm & Worm Wheel Two Gear

Available in various specifications, these are applied to reduce the rotational speed and transmit a higher torque or force to make an object rotate on its axis. These wheels have a compact design and offer unmatched performance. Industrial worm wheels are manufactured keeping in mind their uses in a particular industry, such as mining, presses, rolling mills and conveying engineering. This also protects the vehicle against roll-back and boast of higher reduction ratios.