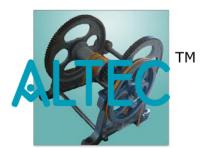

## **Winch Crab Single Purchase**

Fitted with heavy cast iron wall brackets. The grooved wheel is of 25 cm diameter and gears are machine cut.

## Specification:

This apparatus is used for experiments in efficiency of mechanical advantage. Weights are not included.