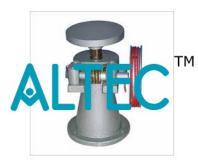

#### **Description :**

**Compound Screw Jack** 

Fitted with heavy cast iron wall brackets. The grooved wheel is of 25 cm diameter and gears are machine cut.

#### Specification:

This apparatus is used for experiments in efficiency of mechanical advantage. Experimental type. With double set of gearing arrangement. Without weights.