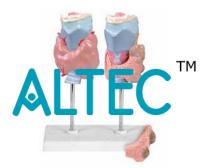

#### **Thyroid Diseases – 4 Parts Models**

Thyroid Diseases – 4 Parts : This model det is composed by 2 thyroid models divided four ways. The first thyroid illustrates the Graves autoimmune disease, the most common cause of hyperthyroidism. The other model shows thyroid adenoma and carcinoma as compared to the normal right side of the thyroid.