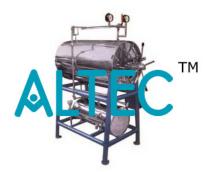

#### Horizontal Cylindrical Model

Inner chamber jacket and boiler is made of stainless steel. Sterilization cycle is controlled by three way valve or multi port valve stainless steel. It is fitted with automatic pressure control switch, indfoss piezostat, safety valve, pressure gauge, pressure release valve, water level indicator with cord & plug. Lid is made of mild steel lined with S.S. duly polished. Size