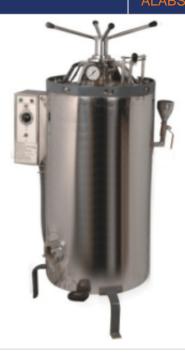

**Product Name:** 

Deluxe Model (triple walled with jacket)

Product Code: ALABS-A115-186

## **Deluxe Model (triple walled with jacket)**

For dry sterilization steam stock in the outer side of chamber which are called steam jacket, steam inlet is given to in to the chamber y a valve. After sterilization steam of the chamber release by valve & steam stock in the out side of chamber. If we want to release the jacket there valve will be provided for release also.