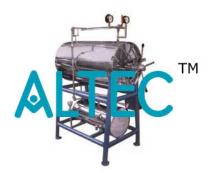

### Horizontal Cylindrical Model

Inner chamber jacket and boiler is made of stainless steel. Sterilization cycle is controlled by three way valve or multi port valve stainless steel. It is fitted with automatic pressure control switch, indfoss piezostat, safety valve, pressure gauge, pressure release valve, water level indicator with cord & plug. Lid is made of mild steel lined with S.S. duly polished. Size