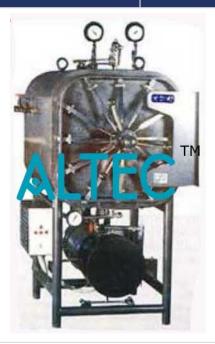

## **Description:**

**Rectangular Horizontal Autoclave** Inner chamber Lid & boiler is made of stainless steel. Sterilization cycle is controlled by three way valve or multi port valve made of stainless steel fitted with automatic pressure control switch, safety valve, vacuum valve, water level indicator also fitted in sterilizer. The body is mounted on the tubular stand.

WORKING CHAMBER (W x H x D)

- a) 600x600x1200mm
- b) 600x900x1500mm