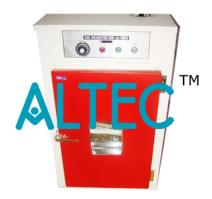

## **Egg Incubator**

EGG INCUBATOR Entire construction is of pure Aluminium/Stainless Steel with inside anodized. Out side finished in backed white enamel, 65 mm glass wool insulation. Door full view double walled glass. Panel with one switch & two Indicator calibrated dial for temperature, three perforated shelves for keeping eggs. Complete with cord and plug with tilting arrangement handle.

Thermostatic control 30 deg C to 110 deg C + 1 deg C .

## Capacity

50,100,200,250,500,1000,2000,5000,7000,10,000 eggs