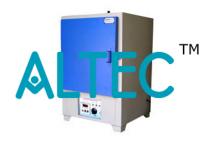

**Product Name:** 

Hot Air Oven (Bottom Heater)

**Product Code:** 

ALABS-A115-127

#### **Hot Air Oven (Bottom Heater)**

- Hot Air Ovens are sturdy double walled units.
- Inner chamber made of S.S.and outer made of Mild Steel with Powder coating.
- Gap between the walls fitted with glass wool insulation to avoid heat loses.
- Heating elements are made of high grade chrome plated nicrome wire.
- Temp. is controlled by thermostat.
- Temp. range 50 C to 250 C and Accouracy: +-2 C.
- Air Ventilations is provided on the top of the unit to remove the hot gases / fumes.
- In Lab type oven heaters are placed in the bottom side of the unit.
- All the control switches & pilot lamps are fitted on the front panel.
- Trays should be supplied with G.I.wire mesh.