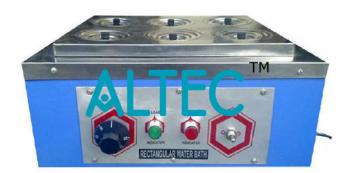

## **Rectangular Water Bath (Double Wall Electric)**

Double Walled, inside stainless steel and outside mild steel sheet painted in epoxy powder coating.Gap of 25mm between the walls insulated with pure white glass wool. Top of the bath and concentric rings are stainless steel Thermostatic control temp. ranging from room temp. to 100°C with ± 0.5°C sensitivity. Without thermometer Power Supply-220/230 Volts A.C. 50 Hz.

Sizes available

- a) 300x250x100mm 6 holes of 75 mm dia. 8 ltrs.
- b) 355x405x100mm 12 holes of 75 mm dia. 15ltrs.