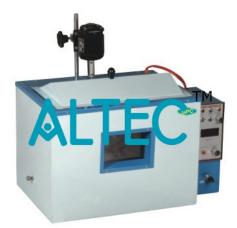

## **Description :**

**High Precision Water Bath** 

- Double walled, inside made of stainless steel and outside made of mild steel.
- Temperature controlled by digital controller cum indicator PID based, from 5 deg. C above ambient to 95 deg. C.
- Sensitivity : +\_0.1 deg. C or better.
- Front side fixed with glass window.
- Capacity : 26 ltr. (430mm x 230mm x 265mm).
- Digital controller cum indicator PID based (Optional).
- 220/230 volts A.C. 50 Hz.