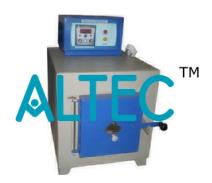

**Product Name:** 

Laboratory Muffle Furnace

Product Code: ALABS-A115-114

### **Laboratory Muffle Furnace**

Mild weight with fiber wool insulation. Exterior made from G.I. sheets powder lined. Temperature managed through Digital Digital Temperature Controller.

Temp. Vary : one thousand°C or 1200°C