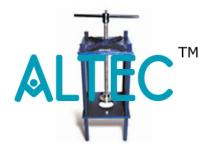

## **Extractor Frame (Universal)**

Comprises of a frame designed for screw jack operation, one each of the adaptor plates and plunger adaptors for 38mm, 75mm, diameter, 100mm diameter, 150mm diameter, specimens and a stand to obtain simultaneously three 38mm diameter samples from one 100mm diameter sample. The adaptor plate which slides a long the slotted supports can be clamped at any desired position by means of locking nuts. Beside this, the tube or mould can be held in position by raising the tube guides and held in position with locking screws. the lead screw movement can be stopped at any predetermined position by tightening the lead screw locking collar. Plunger adaptor for 200mm dia samples. Adaptor plate with 200mm dia hole and device to extract 3 number 38mm dia samples