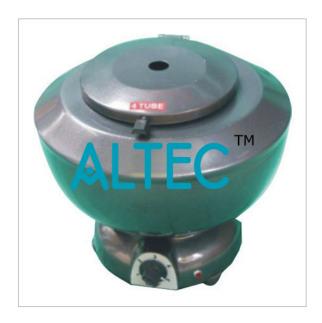

## **Medico Clinical Centrifuge**

Dome type, sturdy, stable, heavy body with silently mounted motor for vibration-free performance with builtin 5-speed regulator and one non-removeable swingout rotor. Complete with tube carriers. Maximum speed 3500 RPM. Neatly finished in stoving enamel paint.

## Medical/Clinical (i) (ii) (iii)

Capacity (ml.) 4 x 15 6 x 15 8 x 15

Max. RCF g 1850 1600 1600

Doctor

Max. RCF g 1250 1250 1250

Address: 75, Lajpat Nagar-IV, New Delhi-110024 Phone: +91-9311469084