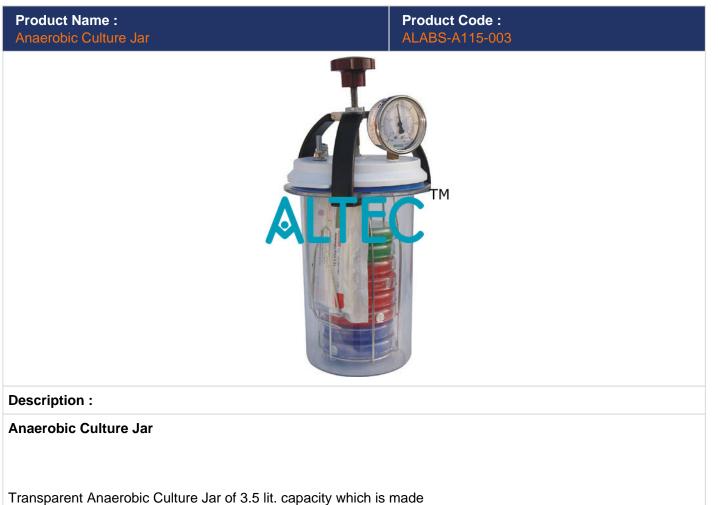

## 

Email : sales@equipmentsexporters.com Phone: +91-9311469084

of Polycarbonate. The lid of the jar is made of Aluminium Pressure die casting fitted with Pressure valve, Vacuum valve, Safety valve & Compound Pressure cum vacuum gauge, three finger aluminium clamp and sealing "O" ring and Air/Gas chuck.

This is recommended only where inside condition of air of jar is removed thru vacuum pump and  $CO_2$  is filled in the jar thru  $CO_2$  gas cylinder to generate anaerobic conducting in the jar.

Also Supplied with Plain aluminium Pressure die casted lid which can be fitted when ready made gas packs are used to generate the anaerobic conditions inside the jar.